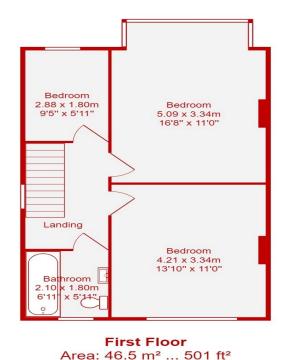

## SUMMARY OF ACCOMMODATION

GROUND FLOOR: Entrance Porch \* Entrance Hall \* Hallway with plenty of storage \* Lounge \* Dining Room \* Kitchen \*

FIRST FLOOR: 3 Bedrooms \* Family Bathroom \*

**OUTSIDE**; Private Front & Rear Garden \* Outside Store \*